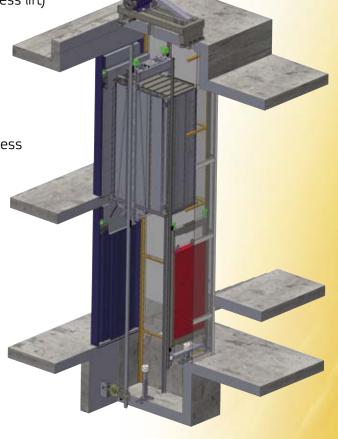

# **LC** – Testing tower

• LC OL 320 / 1,0 (modernization)

• LC OLJN 630 / 1,0 (MRL - machineroomless lift)

Thanks to testing of every components during production and before shipment we can guarantee quality and reliability of our products for their whole lifetime.

To keep the tradition of quality and safety, there is a highly-developed innovative process for our products, whose part is a practical testing in our testing tower.