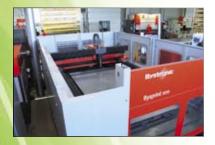

#### Laser cutting

- Laser cutting on machine Bysprint 3015.
- Effectiveness of sheet's cutting with high accuracy.
- Cutting edge without necessity of other machining.
- Maximum dimensions of sheet 1500x3000mm and thickness 0,8 up to 15mm.