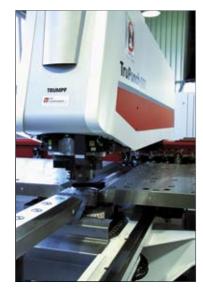

#### **Punching and shaping**

- Sheet punching and shaping on machine TruPunch 3000.
- Punching and shaping of precise parts and special shapes (ventilation plates, numeric marking, threads etc.)
- Maximum plate dimensions 1250x2500mm and thickness 3 mm.