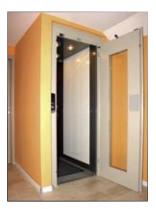

#### Hydraulic lifting platform

"Mini" is hydraulic lifting platform, which can **substitute the lift** and you can easily pay for it.

- > LC MINI 250
- > LC MINI 320
- > LC MINI 500

# LC Mini – Hydraulic lifting platform

Mini is hydraulic lifting platform, that can **substitute the lift and you can easily pay for it.** 

- LC MINI belongs to the category "Lifts with the brand LC"
- Minimal demands for the shaft size and low acquisition costs
- Dimensions of a cabin up to 1100x1400 mm
- LC Mini is certified by ES Type Certificate from TÜV NORD Czech
- Used components are made by leading european top quality suppliers
- For more information please take a look at www.lift-components.cz