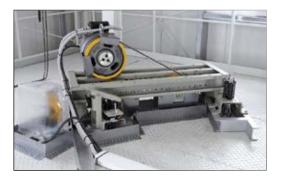

## - Rope drums lifts

Specific rope lift without counterweight.

- LC BOV, BOVS belongs to the category "Lifts with the brand LC"
- Advantage of a big cabin is kept also after modernization
- Used components are made by leading european top quality suppliers
- For more information please take a look at www.lift-components.cz