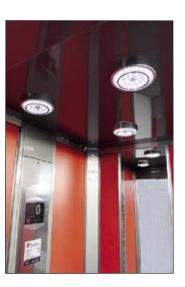

#### Effective lift cabin lighting

- > Effective lift cabin lighting LED (Light Emitting Diode)
- Classic light bulb 40W = economy light bulb 12W = LED light bulb 3W