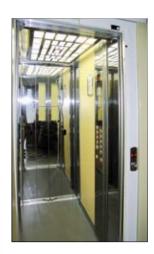

## Lift cabins LC Classic

#### - COME IN PLEASE!

For production of lift cabins Classic we use galvanized sheets – PLALAM of different designs and colours.

LC Classic - cabins, that you will not want to go out from!