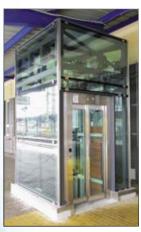

## Complete range of lifts

#### Lifts from 250 kg up to 5 tons

- Maximum space, perfect design
- High speed, silent operation
- Saving of electrical energy
- Safety

Energeticaly economical lifts for block of flats and modernization.

## Lifts from 250 kg up to 5 tons