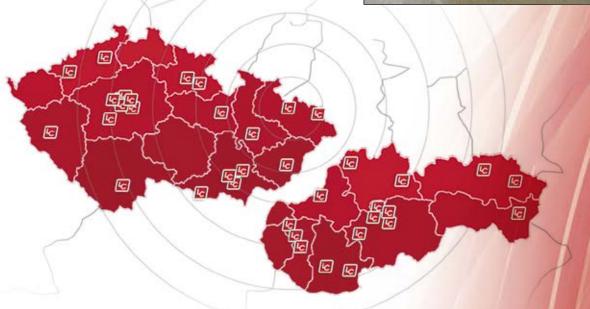

### Sales network

Our sales network is comprised of our partnership companies, which are on whole territory of Czech Republic and Slovakia.

We cooperate with partners in Poland and Austria as well.

Together with our partners we are always close to you.

#### Your authorized partner: