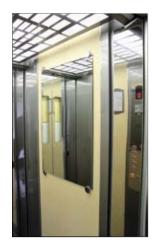

## Lift cabins LC Classic

#### - COME IN PLEASE!

For production of lift cabins Classic we use galvanized sheets – PLALAM of different designs and colours.

LC Classic - cabins, that you will not want to go out from!