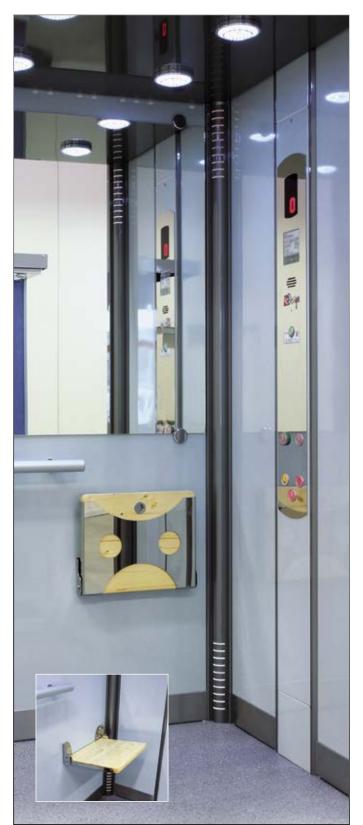

## LC Design

## Details that really matter on

There is available optional equipment in each range of LC cabins exactly in accordance with your ideas.

- Handrails
- Lighting
- Seats
- Granite on the floor
- Mirrors
- Glassed cabin walls