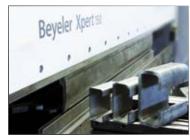

#### **Bending of sheets**

- Bending on machine Beyeler Xpert 150.
- Bending of special parts with accuracy 0,004 mm.
- Some angles with bending force 150 ton.
- Maximum sheet lenght 3000 mm.
- Maximum sheet thickness 10 mm.