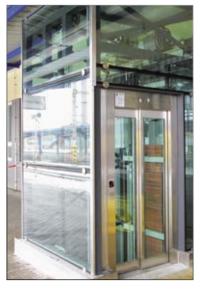

## Lift cabins LC Classic

#### - COME IN PLEASE!

For production of lift cabins Classic we use galvanized sheets – PLALAM of different designs and colours.

LC Classic - cabins, that you will not want to go out from!