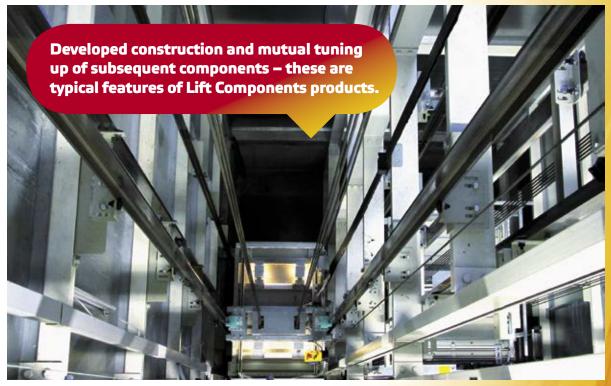

## **LC** – Swiss technologies

Thanks to excellent technologies, the lift is produced as a construction kit, that you can easily assemble and then ride.

#### Laser cutting

- Laser cutting on machine Bysprint 3015.
- Effectiveness of sheet's cutting with high accuracy.
- Cutting edge without necessity of other machining.
- Maximum dimensions of sheet 1500x3000mm and thickness 0,8 up to 15mm.

#### **Punching and shaping**

- Sheet punching and shaping on machine TruPunch 3000.
- Punching and shaping of precise parts and special shapes (ventilation plates, numeric marking, threads etc.)
- Maximum plate dimensions 1250x2500mm and thickness 3 mm.

#### **Bending of sheets**

- Bending on machine Beyeler Xpert 150.
- Bending of special parts with accuracy 0,004 mm.
- Some angles with bending force 150 ton.
- Maximum sheet lenght 3000 mm.
- Maximum sheet thickness 10 mm.