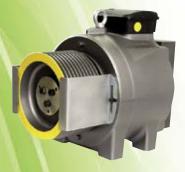

#### **Quality drive**

- Gears with high effectiveness, that reach over 80%.
- Declared noise with new types of machines is only 60 dB.

Do not pay more, than you must!