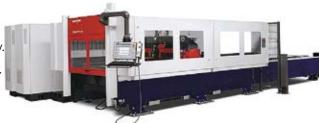

#### Laser cutting

- Laser cutting on machine Bysprint 3015.
- Effectiveness of sheet's cutting with high accuracy.
- Cutting edge without necessity of other machining.
- Maximum dimensions of sheet 1500x3000mm and thickness 0,8 up to 15mm.