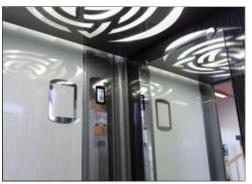

## Lift cabins LC Classic

#### - COME IN PLEASE!

For production of lift cabins Classic we use galvanized sheets – PLALAM of different designs and colours.

LC Classic - cabins, that you will not want to go out from!