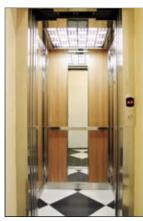

## Lift cabins LC Classic

#### - COME IN PLEASE!

For production of lift cabins Classic we use galvanized sheets – PLALAM of different designs and colours.

LC Classic - cabins, that you will not want to go out from!