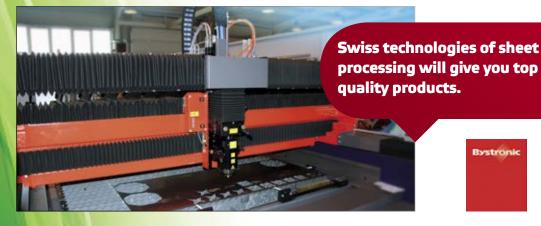

## **LC** – Swiss technologies

Thanks to excellent technologies, the lift is produced as a construction kit, that you can easily assemble and then ride.

#### Laser cutting

- Laser cutting on machine Bysprint 3015.
- Effectiveness of sheet's cutting with high accuracy.
- Cutting edge without necessity of other machining.
- Maximum dimensions of sheet 1500x3000mm and thickness 0,8 up to 15mm.