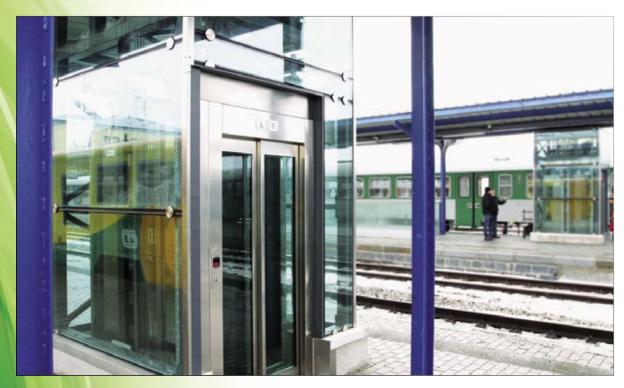

#### We respect your individuality

LC special lifts will satisfy also the most demanding people. Unleash your imagination, we respect your individuality.

- Glassed lifts
- Atypical shapes of cabins
- Heavy loads

# LC Special lifts

We respect your individuality.

- Special lifts belongs to the category "Lifts with the brand LC"
- Special lifts are designed in **standard tuned range** with big possibility for **adaptation to your demands**.
- During realization we take care of **your special desires** with respect to a functionality, dimensions of cabin, use of lift and design.