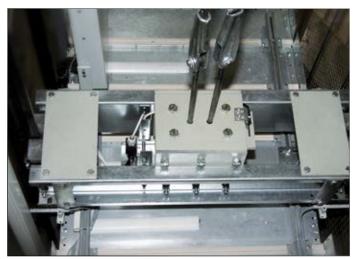

## LC BOV, BOVS

## - Rope drums lifts

Specific rope lift without counterweight.

- LC BOV, BOVS belongs to the category "Lifts with the brand LC"
- Advantage of a big cabin is kept also after modernization
- Used components are made by leading european top quality suppliers
- For more information please take a look at www.lift-components.cz

2) Change of old lift by a new lift with machine room in the shaft.

1) Change of drum lift by a modern lift of the same type.

At both options you will **get higher speed, comfort, load, safety** and much more advantages.