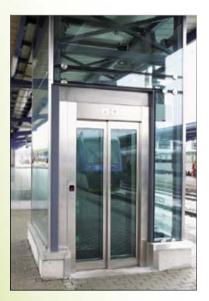

## Complete range of lifts

#### Lifts from 250 kg up to 5 tons

- Maximum space, perfect design
- High speed, silent operation
- Saving of electrical energy
- Safety

Energeticaly economical lifts for block of flats and modernization.

# Complete range of lifts

## Lifts from 250 kg up to 5 tons