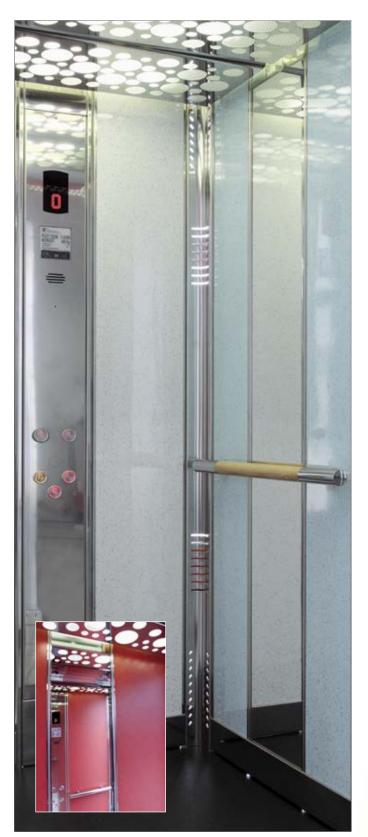

## LC Design

## Details that really matter on

There is available optional equipment in each range of LC cabins exactly in accordance with your ideas.

- Handrails
- Lighting
- Seats
- Granite on the floor
- Mirrors
- Glassed cabin walls

# Convenient price and always something more

Our aim is always offer such a price, that reflects real quality.

In every LC lift is a pleasant smell supllied as standard.

The reason is to increase comfortable feeling from lift cabins.