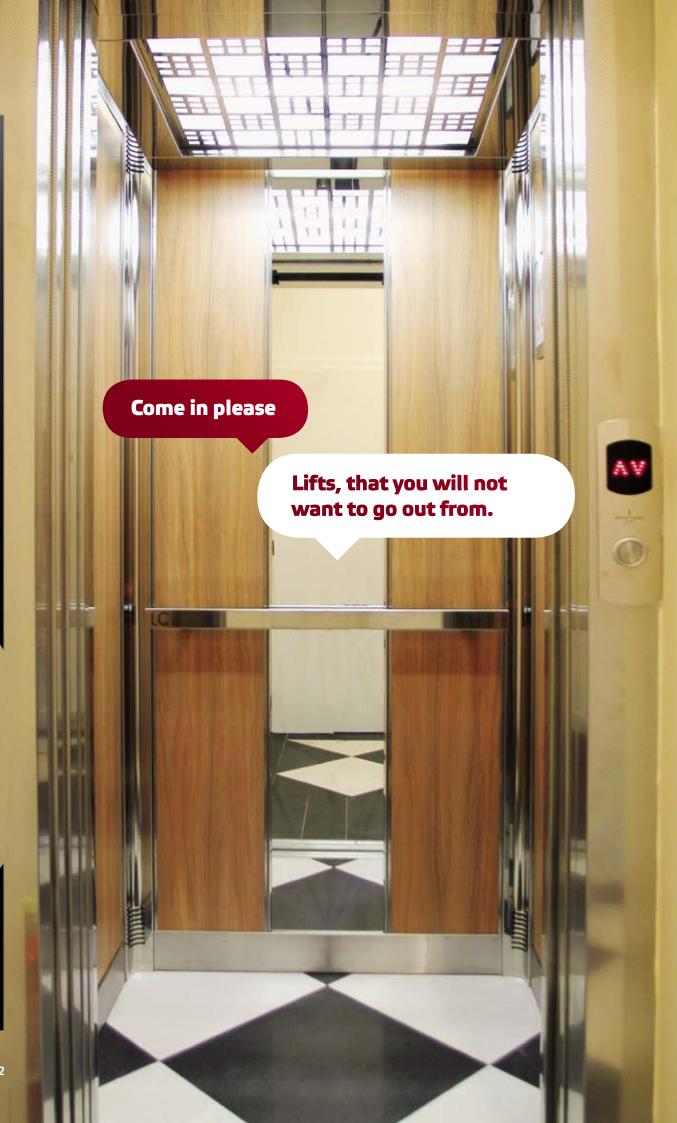

Choose from wide range of cabins, that you will not want to go out from!

#### - COME IN PLEASE!

For production of lift cabins Classic we use galvanized sheets – PLALAM of different designs and colours.

LC Classic - cabins, that you will not want to go out from!