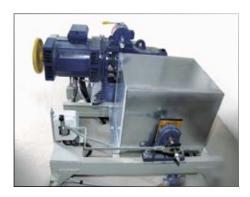

#### **Quality drive**

- Gears with high effectiveness, that reach over 80%.
- Declared noise with new types of machines is only 60 dB.

Do not pay more, than you must!