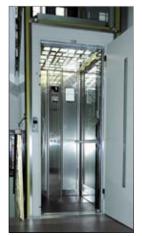

## Complete range of lifts

#### Lifts from 250 kg up to 5 tons

- Maximum space, perfect design
- High speed, silent operation
- Saving of electrical energy
- Safety

Energeticaly economical lifts for block of flats and modernization.

## Lifts from 250 kg up to 5 tons